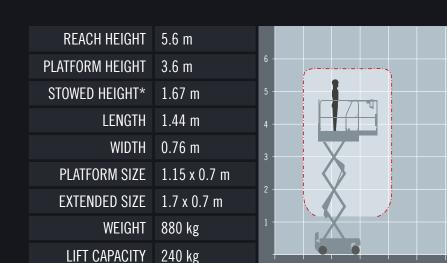

## Compact electric scissor lift

ELECTRIC POWERED
Perfect for indoor applications

NON MARKING TYRES
Prevents marking to finished floor

3a IPAF 3a Requires IPA

Requires IPAF category 3a

\*Stowed height shown is with the handrails folded.