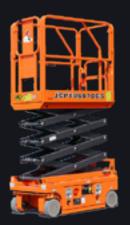

The Dingli DL0607 is a compact electric scissor lift that is small enough to fit through narrow doorways but can still be driven from the platform (If you've used PopUp machines before, you'll love the new Dingli DL0607)